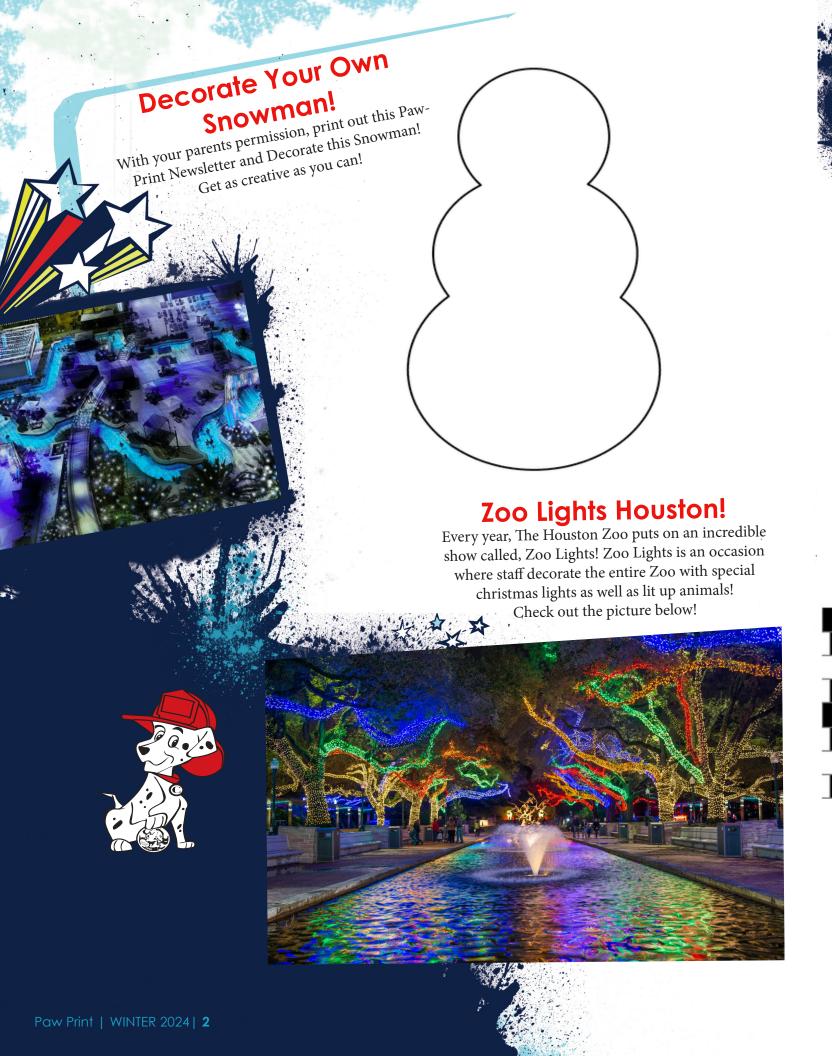

our age group!

One winner from each of the following age groups: 0-3, 4-6, 7-9, 10-12, will receive a \$50 visa gift card!

#### Some things to remember:

Puppy Pak Savings Club!

- Entries must be received no later than **Friday**, **March 15th**.
- Judging will be done by the credit union employees!
- The winning entries will be displayed on the credit union's Facebook page.
- Winners will be notified via phone after March 18th.

#### **Enter your artwork today!**

- 1. Find a spare piece of paper to create your artwork!
- 2. Be sure to write your first and last name, as well as your Puppy Pak Account # on the paper!
- 3. Drop your drawing off at any credit union branch or mail it to:

**Houston Texas Fire** Fighters FCU ATTN: Marketing Department P.O. Box 70009 Houston, TX 77270-0009





**Houston Winter Facts!** 

- 1. The lowest recorded temperature in Houston was 5 degrees!
- 2. The coldest month in Houston is January!
- 3. Winter lasts from December to February in Houston!
- 4. Though it is very rare, it is possible for it to snow in Houston!
- 5. On average, the temperature stays at around 67 degrees during winter in Houston!