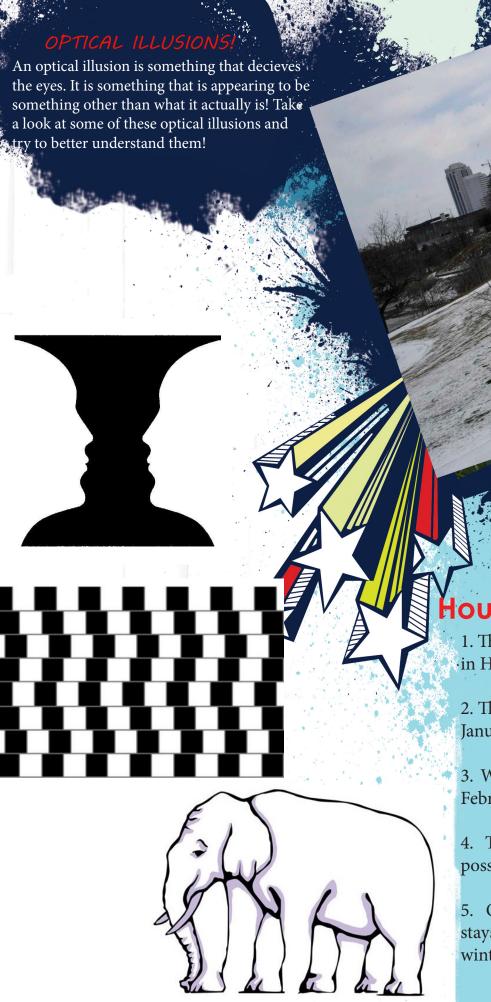

r age group!

One winner from each of the following age groups: 0-3, 4-6, 7-9, 10-12, will receive a \$50 visa gift card!

#### Some things to remember:

Puppy Pak Savings Club!

- Entries must be received no later than **Friday**, **March 15th**.
- Judging will be done by the credit union employees!
- The winning entries will be displayed on the credit union's Facebook page.
- Winners will be notified via phone after March 18th.

#### **Enter your artwork today!**

- 1. Find a spare piece of paper to create your artwork!
- 2. Be sure to write your first and last name, as well as your Puppy Pak Account # on the paper!
- 3. Drop your drawing off at any credit union branch or mail it to:

**Houston Texas Fire** Fighters FCU ATTN: Marketing Department P.O. Box 70009 Houston, TX 77270-0009





**Houston Winter Facts!** 

- 1. The lowest recorded temperature in Houston was 5 degrees!
- 2. The coldest month in Houston is January!
- 3. Winter lasts from December to February in Houston!
- 4. Though it is very rare, it is possible for it to snow in Houston!
- 5. On average, the temperature stays at around 67 degrees during winter in Houston!